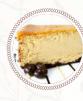

#### ICE CREAM SUNDAE - 6

Two scoops of chocolate or vanilla ice cream topped with chocolate syrup, whipped cream, and rainbow sprinkles

VANILLA CHEESECAKE - 9

ESPRESSO MARSCARPONE CHEESECAKE - 12