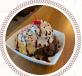

#### TRIPLE CHOCOLATE COOKIE SKILLET - 9

Traditional chocolate chip cookie stuffed with dark chocolate chunks, Hershey Kisses, and milk chocolate pieces. Served in a cast iron skillet with vanilla ice cream and topped with sea salt caramel, chocolate syrup, and whipped cream

#### ICE CREAM SUNDAE - 6

Two scoops of chocolate or vanilla ice cream topped with chocolate syrup, whipped cream, and rainbow sprinkles

VANILLA CHEESECAKE - 9

ESPRESSO MARSCARPONE CHEESECAKE - 12